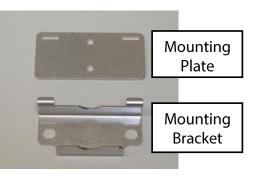

#### **Unpacking:**

Please ensure that you have the following items packaged with your mounting bracket.

- 1 Mounting plate
- 1 Mounting bracket
- 2 1/4" bolt
- 2 1/4" nut

### Assembly:

Assembly is quite simple. Place the 1/4" bolts through the mounting plate and LTE stand. Secure with the 1/4" nut (Fig. 1). Mount the chiller to the mounting bracket using the mounting studs on the chiller and the nuts included with the chiller as shown in Fig. 2. Set the mounting bracket into the mounting plate slots as shown in Fig. 3.