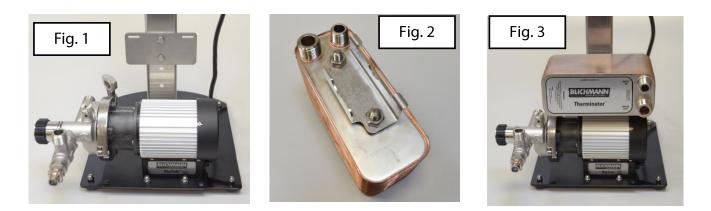

### Assembly:

Assembly is quite simple. Place the 1/4" bolts through the mounting plate and LTE stand. Secure with the 1/4" nut (Fig. 1). Mount the chiller to the mounting bracket using the mounting studs on the chiller and the nuts included with the chiller as shown in Fig. 2. Set the mounting bracket into the mounting plate slots as shown in Fig. 3.